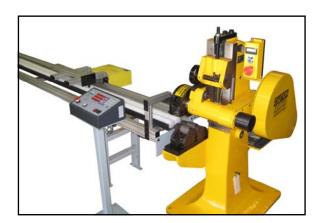

## We Make the Cut, Fast and Clean!

Continental cut-off machines cut pipe and tube quickly and cleanly using the unique rotary cut-off method. This method and our machines have a number of benefits over other processes:

Visit our website at www.continentalcutoff.com to learn more about rotary tube cutting!

Programmable, automatic tube feeders are available for all Continental pipe and tube cut-off machines. From simple "one-stick-at-a-time" feeders to complete tube bundle to cut parts systems.