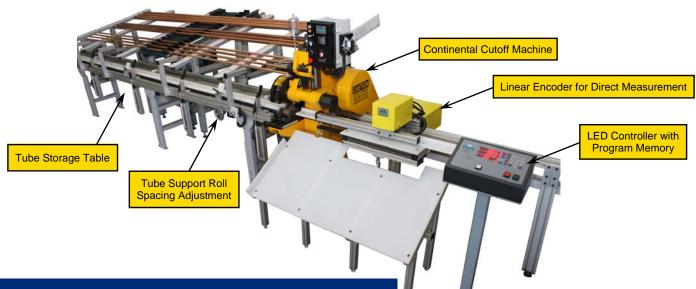

## PDS Series Automatic Tube Feeder Systems

- One-stick-at-a-time, programmable tube feeders allow you to manually load one stock length into the feeder. The unit will then feed and cut the tube into programmable lengths.
- More complete systems include tube bundle-loading. You
  place a complete bundle of tubes into the feeder. The system will feed one tube length at a time into the feeder rolls
  and then feed that tube into the cut-off machine to be cut
  into programmable lengths.
- A tube storage table can be provided. In this case the operator manually loads tube lengths onto the table. The system will feed one tube length at a time into the feeder rolls and then feed that tube into the cut-off machine to be cut into programmable lengths. By simply keeping the storage table loaded, the machine will run continuously.