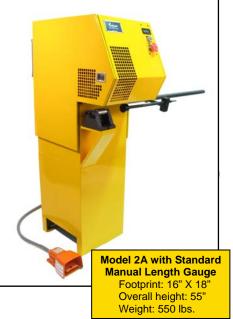

# Model 2A Air-operated Cut-off Machine

Complete with motor starter, 1HP (220/440 volt, 3 phase, 60 Hz) motor, Model 442 manual length gauge assembly, choice of one standard cutter block assembly and standard cut-off blade

- Best use: high production applications or long production run applications
- Simple, fast setup easy to learn
- Inexpensive, resharpenable blades
- Chipless rotary cut is clean, smooth and fast
- Air power provides fast cutting up to 1/4" wall thickness