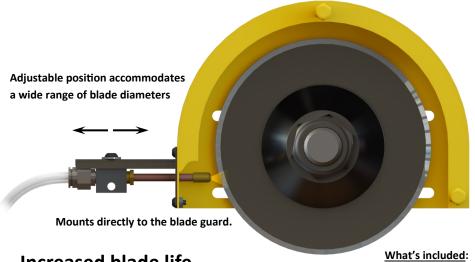

## MIST LUBRICATION KIT

AVAILABLE FOR NEW AND EXISTING MACHINES!

Continental is proud to introduce the Model 310 Mist Lube system for Model 2A, 3A and 6A machines.

Continental pipe and tube cutoff machines cut most tube with no lubrication. However, lubrication will improve cutting speed and blade life. The Model 310 lube unit applies minute amounts of lubricant directly to the blade. This near-dry method improves cut speed and blade life, while creating almost no mess. In many cases, it also improves the cut itself by reducing end roll-in and burr formation.

Pump enclosure and mounting plate

Pneumatic fittings and tube

Wiring kit **Fasteners** 

Spray nozzle, hose, and mounting bracket

The Model 310 is available as a retrofit kit for your existing Continental machine.