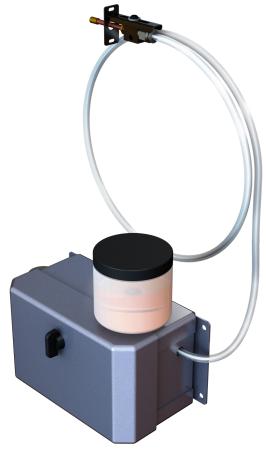

Pump enclosure and mounting plate

Pneumatic fittings and tube

Wiring kit **Fasteners** 

Spray nozzle, hose, and mounting bracket

The Model 310 is available as a retrofit kit for your existing Continental machine.