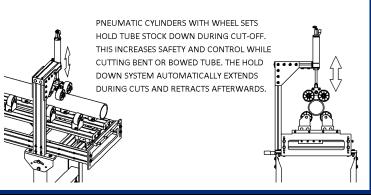

#### **Hold Down Option for Heavy Duty Applications**

www.continentalcutoff.com • e-mail: info@continentalcutoff.com Telephone: (800) 264-5950 - (630) 543-7170 Fax: (630) 543-5953

For heavy duty applications cutting large, thick wall pipe or tube the Lift & Roll and Hold Down systems make handling and cutting easier and safer for the operator.