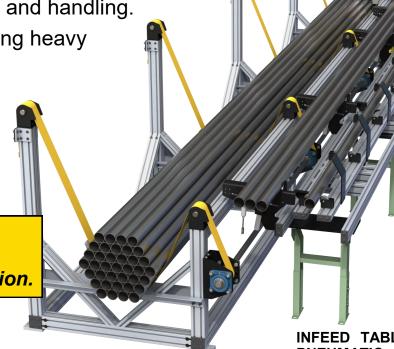

# Continental is excited to introduce our 600 Series Tube Handling Systems to improve cut-off productivity and operator safety!

**TUBE BUNDLE LOADER** 

Compatible with Model 3A and 6A cut-off machines.

Easy-to-use tube storage and handling.

See back side for information on optional upgrades!

INFEED TABLE WITH PNEUMATIC TUBE INDEXING SYSTEM

### Infeed Table with Pneumatic Tube Indexer and Model 670 Sling-type Bundle Loader