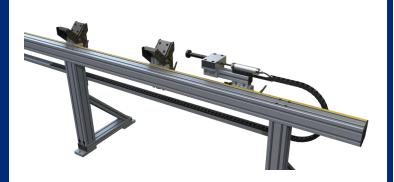

#### <u>Pneumatic Tube Indexing Option</u> (compatible with extended storage racks)