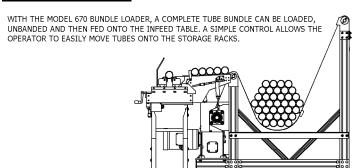

### Infeed Table with Pneumatic Tube Indexer and Model 670 Sling-type Bundle Loader

Upgrading to the pneumatic tube indexer can further increase productivity by allowing the operator to quickly load the next tube to be cut. Adding a tube bundle loader makes handling large amounts of tube stock fast and safe.