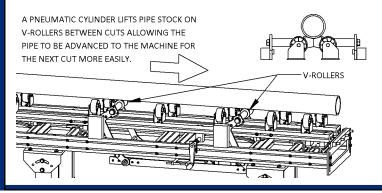

#### Lift & Roll Option for Heavy Duty Applications

For heavy duty applications cutting large, thick wall pipe or tube the Lift & Roll and Hold Down systems make handling and cutting easier and safer for the operator.