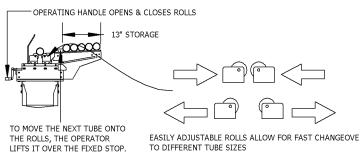

gths and have a variety of options.

600 Series Infeed Tables provide an economical way to align and support tube stock during cutting. They increase productivity and operator safety.

The standard infeed tables are best suited for low production environments. Adding extended storage racks increases the number of tubes that can be staged on the table, improving productivity.

Upgrading to the pneumatic tube indexer can further increase productivity by allowing the operator to quickly load the next tube to be cut. Adding a tube bundle loader makes handling large amounts of tube stock fast and safe.

For heavy duty applications cutting large, thick wall pipe or tube the Lift & Roll and Hold Down systems make handling and cutting easier and safer for the operator.

### Standard Infeed Table



#### **Extended Tube Storage Racks Option**



#### <u>Pneumatic Tube Indexing Option</u> (compatible with extended storage racks)



### Infeed Table with Pneumatic Tube Indexer and Model 670 Sling-type Bundle Loader



#### Lift & Roll Option for Heavy Duty Applications



#### **Hold Down Option for Heavy Duty Applications**



www.continentalcutoff.com • e-mail: info@continentalcutoff.com Telephone: (800) 264-5950 - (630) 543-7170 Fax: (630) 543-5953