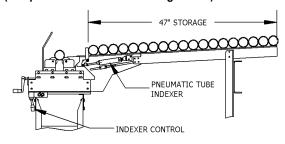

#### <u>Pneumatic Tube Indexing Option</u> (compatible with extended storage racks)

Upgrading to the pneumatic tube indexer can further increase productivity by allowing the operator to quickly load the next tube to be cut. Adding a tube bundle loader makes handling large amounts of tube stock fast and safe.