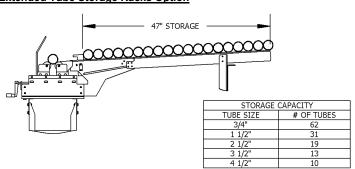

Infeed Tables provide an economical way to align and support tube stock during cutting. They increase productivity and operator safety.

The standard infeed tables are best suited for low production environments. Adding extended storage racks increases the number of tubes that can be staged on the table, improving productivity.

Upgrading to the pneumatic tube indexer can further increase productivity by allowing the operator to quickly load the next tube to be cut. Adding a tube bundle loader makes handling large amounts of tube stock fast and safe.

For heavy duty applications cutting large, thick wall pipe or tube the Lift & Roll and Hold Down systems make handling and cutting easier and safer for the operator.

### Standard Infeed Table



#### **Extended Tube Storage Racks Option**



#### <u>Pneumatic Tube Indexing Option</u> (compatible with extended storage racks)



### Infeed Table with Pneumatic Tube Indexer and Model 670 Sling-type Bundle Loader



#### Lift & Roll Option for Heavy Duty Applications



#### **Hold Down Option for Heavy Duty Applications**



www.continentalcutoff.com • e-mail: info@continentalcutoff.com Telephone: (800) 264-5950 - (630) 543-7170 Fax: (630) 543-5953